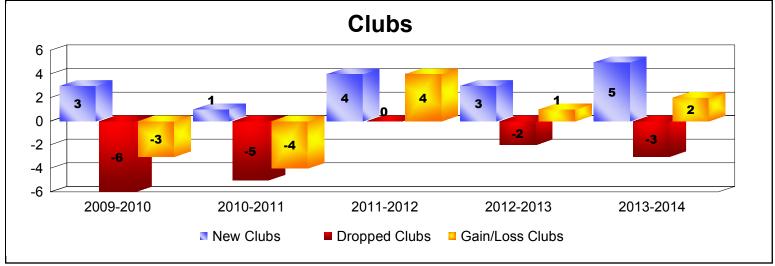

District 324B5 As of June 2014 Cumulative

| Year      | New<br>Clubs | Dropped<br>Clubs | Gain/<br>Loss<br>Clubs | New<br>Members | Charter<br>Members | Reinstate<br>Members | Transfer<br>Members | Total<br>Member<br>Added | Total<br>Members<br>Dropped | Gain/<br>Loss<br>Members |
|-----------|--------------|------------------|------------------------|----------------|--------------------|----------------------|---------------------|--------------------------|-----------------------------|--------------------------|
| 2009-2010 | 3            | -6               | -3                     | 316            | 62                 | 98                   | 14                  | 490                      | -410                        | 80                       |
| 2010-2011 | 1            | -5               | -4                     | 476            | 23                 | 72                   | 24                  | 595                      | -483                        | 112                      |
| 2011-2012 | 4            | 0                | 4                      | 174            | 104                | 24                   | 2                   | 304                      | -390                        | -86                      |
| 2012-2013 | 3            | -2               | 1                      | 311            | 66                 | 220                  | 3                   | 600                      | -552                        | 48                       |
| 2013-2014 | 5            | -3               | 2                      | 230            | 155                | 65                   | 4                   | 454                      | -441                        | 13                       |
| Average   | 3            | -3               | 0                      | 301            | 82                 | 96                   | 9                   | 489                      | -455                        | 33                       |