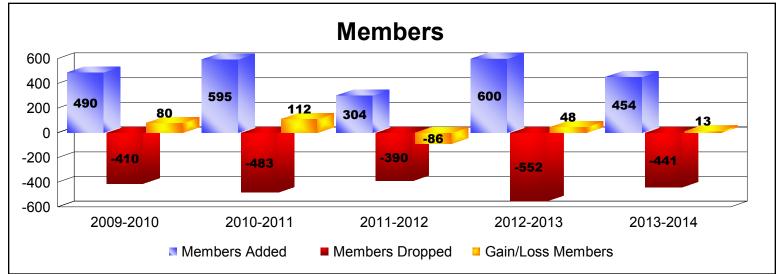

District 324B5 As of June 2014 Cumulative

| Year      | New<br>Clubs | Dropped<br>Clubs | Gain/<br>Loss<br>Clubs | New<br>Members | Charter<br>Members | Reinstate<br>Members | Transfer<br>Members | Total<br>Member<br>Added | Total<br>Members<br>Dropped | Gain/<br>Loss<br>Members |
|-----------|--------------|------------------|------------------------|----------------|--------------------|----------------------|---------------------|--------------------------|-----------------------------|--------------------------|
| 2009-2010 | 3            | -6               | -3                     | 316            | 62                 | 98                   | 14                  | 490                      | -410                        | 80                       |
| 2010-2011 | 1            | -5               | -4                     | 476            | 23                 | 72                   | 24                  | 595                      | -483                        | 112                      |
| 2011-2012 | 4            | 0                | 4                      | 174            | 104                | 24                   | 2                   | 304                      | -390                        | -86                      |
| 2012-2013 | 3            | -2               | 1                      | 311            | 66                 | 220                  | 3                   | 600                      | -552                        | 48                       |
| 2013-2014 | 5            | -3               | 2                      | 230            | 155                | 65                   | 4                   | 454                      | -441                        | 13                       |
| Average   | 3            | -3               | 0                      | 301            | 82                 | 96                   | 9                   | 489                      | -455                        | 33                       |