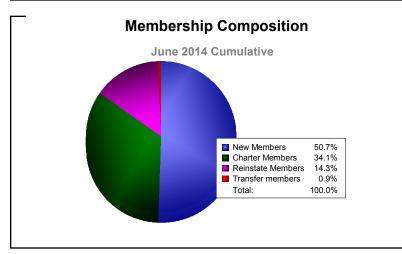

District 324B5 As of June 2014 Cumulative

| Year      | New<br>Clubs | Dropped<br>Clubs | Gain/<br>Loss<br>Clubs | New<br>Members | Charter<br>Members | Reinstate<br>Members | Transfer<br>Members | Total<br>Member<br>Added | Total<br>Members<br>Dropped | Gain/<br>Loss<br>Members |
|-----------|--------------|------------------|------------------------|----------------|--------------------|----------------------|---------------------|--------------------------|-----------------------------|--------------------------|
| 2009-2010 | 3            | -6               | -3                     | 316            | 62                 | 98                   | 14                  | 490                      | -410                        | 80                       |
| 2010-2011 | 1            | -5               | -4                     | 476            | 23                 | 72                   | 24                  | 595                      | -483                        | 112                      |
| 2011-2012 | 4            | 0                | 4                      | 174            | 104                | 24                   | 2                   | 304                      | -390                        | -86                      |
| 2012-2013 | 3            | -2               | 1                      | 311            | 66                 | 220                  | 3                   | 600                      | -552                        | 48                       |
| 2013-2014 | 5            | -3               | 2                      | 230            | 155                | 65                   | 4                   | 454                      | -441                        | 13                       |
| Average   | 3            | -3               | 0                      | 301            | 82                 | 96                   | 9                   | 489                      | -455                        | 33                       |